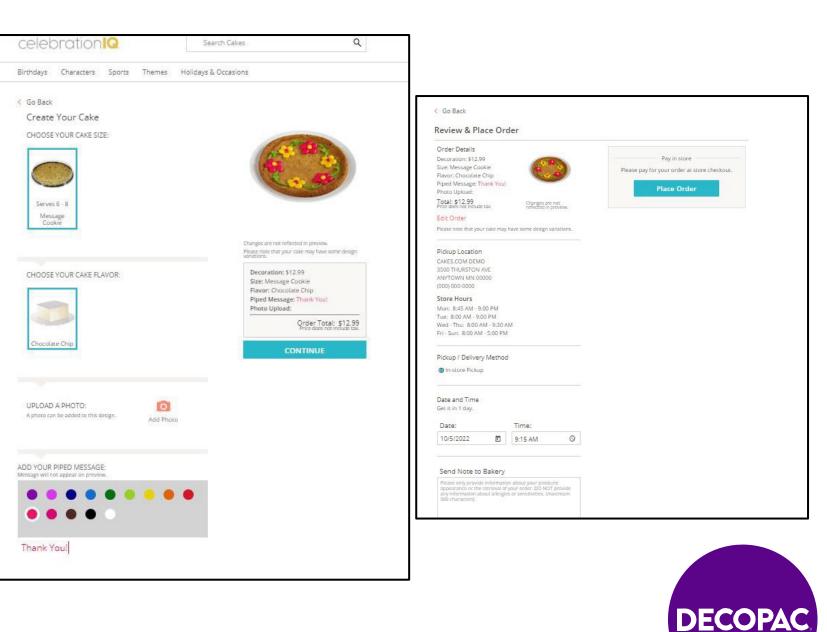

#### celebration IQ Introducing Personalized Message Cookies Available Now On CelebrationIQ!

Strategy: Offer your customers the ability to personalize their message cookie with their own artwork! • Custom Message cookies that allow your customers to add their own message

Use our designs or add your own custom design

### Trending DecoPac Message Cookie Designs

### **Customer's Experience**