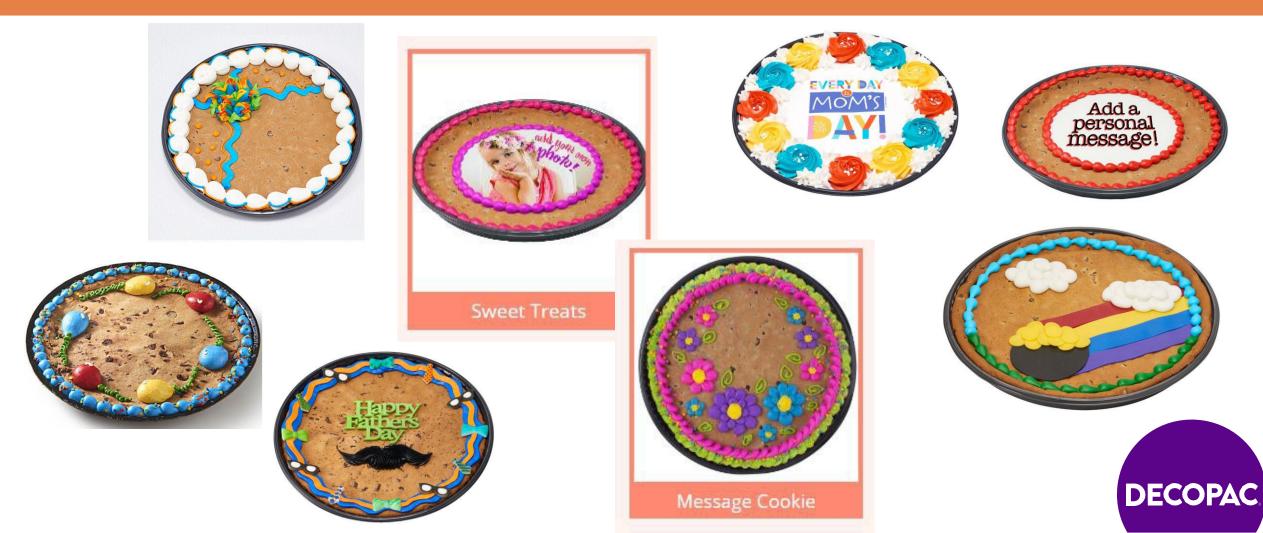

#### celebration IQ Introducing Personalized Message Cookies Available Now On CelebrationIQ!

Strategy: Offer your customers the ability to personalize their message cookie with their own artwork! • Custom Message cookies that allow your customers to add their own message

Use our designs or add your own custom design





### Trending DecoPac Message Cookie Designs













## celebration

### **Customer's Experience**





# celebration

### **Decorator's Experience**

#### Payment Type / Method

#### IN-STORE Customer Details:

Name: Flower Cookie Phone: +1 (555) 555-5555 Email: stacee@decopac.com Cake Details:

DecoSet: C3 Title: 12" Daisy Message Cookie Size: Message Cookie Flavor: Chocolate Chip Filling: Frosting Flavor: Background Type: asis Inscription Color: Bright Rose Inscription: Thank You! Top Border Color: Bottom Border Color:

# Pickup / Delivery Option IN-STORE

#### **Order Details:**

Order Placed: 10/03/22 3:31 PM Requested Pickup: 10/05/22 9:15 AM Date Accepted: Price: \$12.99







|