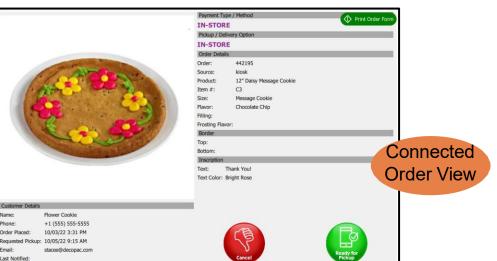

### **Decorator's Experience**

#### Payment Type / Method

#### IN-STORE Customer Details:

Name: Flower Cookie Phone: +1 (555) 555-5555 Email: stacee@decopac.com Cake Details:

DecoSet: C3 Title: 12" Daisy Message Cookie Size: Message Cookie Flavor: Chocolate Chip Filling: Frosting Flavor: Background Type: asis Inscription Color: Bright Rose Inscription: Thank You! Top Border Color: Bottom Border Color:

# Pickup / Delivery Option IN-STORE

#### **Order Details:**

Order Placed: 10/03/22 3:31 PM Requested Pickup: 10/05/22 9:15 AM Date Accepted: Price: \$12.99

|                                                                                                                                                                  | -                                                                                                                                                                                                                                              |                        |                                     |                     | _          | Ĩ.  |     |
|------------------------------------------------------------------------------------------------------------------------------------------------------------------|------------------------------------------------------------------------------------------------------------------------------------------------------------------------------------------------------------------------------------------------|------------------------|-------------------------------------|---------------------|------------|-----|-----|
| New Orders Accepted Orders                                                                                                                                       |                                                                                                                                                                                                                                                | Accepted Conditionally |                                     | All Active          |            |     |     |
| ost Recent Orders                                                                                                                                                |                                                                                                                                                                                                                                                |                        |                                     |                     |            |     |     |
| Order # Pickup Date Item                                                                                                                                         | Number / Name                                                                                                                                                                                                                                  | Price                  | Source                              | Status              | Accepted   |     |     |
| 442195 <u>10/05/22</u> C3 1                                                                                                                                      | 12* Daisy Message Cookie                                                                                                                                                                                                                       | \$12.99                | CelebrationIQ                       | Accepted            | 10/03/22 💌 |     |     |
|                                                                                                                                                                  | Customer Details<br>Payment: In Store<br>Name: Rower Cookie<br>Phone: +1 (55) 555-5555<br>Order Placed: 10/03/22 3:31 PM<br>Reguested Pickup: 10/05/22 09:15 AM<br>Email: stace@decopac.com<br>Product Pickup Option:IN STORE<br>Order Status: |                        |                                     | Admin<br>Order View |            |     |     |
| Cake Details                                                                                                                                                     |                                                                                                                                                                                                                                                | Accepted               | <ul> <li>No changes need</li> </ul> | ed                  |            |     |     |
| Product: C3<br>12" Daisy Message Cookie<br>Size: Message Cookie<br>Flavor: Chocolate Chip<br>Background Type: Stand<br>Inscription Color: Bright<br>Inscription: | lard                                                                                                                                                                                                                                           | Send Ready<br>Print    | for Pickup Notificati               |                     |            |     |     |
| Thank You!                                                                                                                                                       |                                                                                                                                                                                                                                                | Comments               | :                                   |                     |            |     |     |
|                                                                                                                                                                  |                                                                                                                                                                                                                                                | Enter your co          | imment                              |                     |            |     |     |
|                                                                                                                                                                  |                                                                                                                                                                                                                                                | 0/300                  |                                     | Add Commer          | it         | DEC | OPA |
|                                                                                                                                                                  |                                                                                                                                                                                                                                                |                        |                                     |                     |            |     |     |
|                                                                                                                                                                  |                                                                                                                                                                                                                                                |                        |                                     |                     |            |     |     |