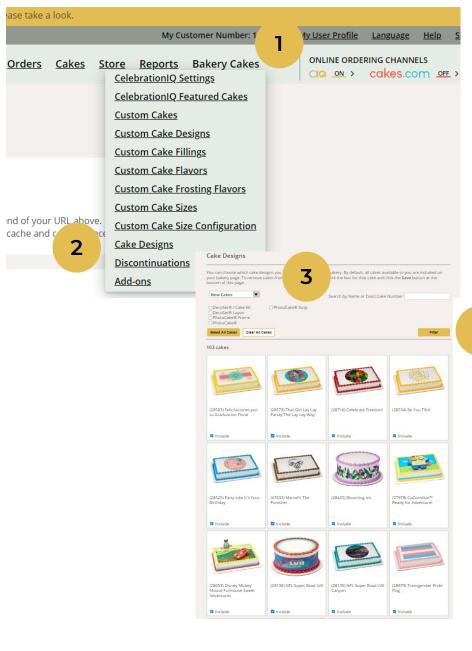

### Add images in your admin site:

- 1. Bakery Cakes
- 2. Cake Designs
- 3. Select New Cakes
- 4. Filter
- 5. Check include image's you want
- 6. Select Save to upload images to your online cake ordering site.