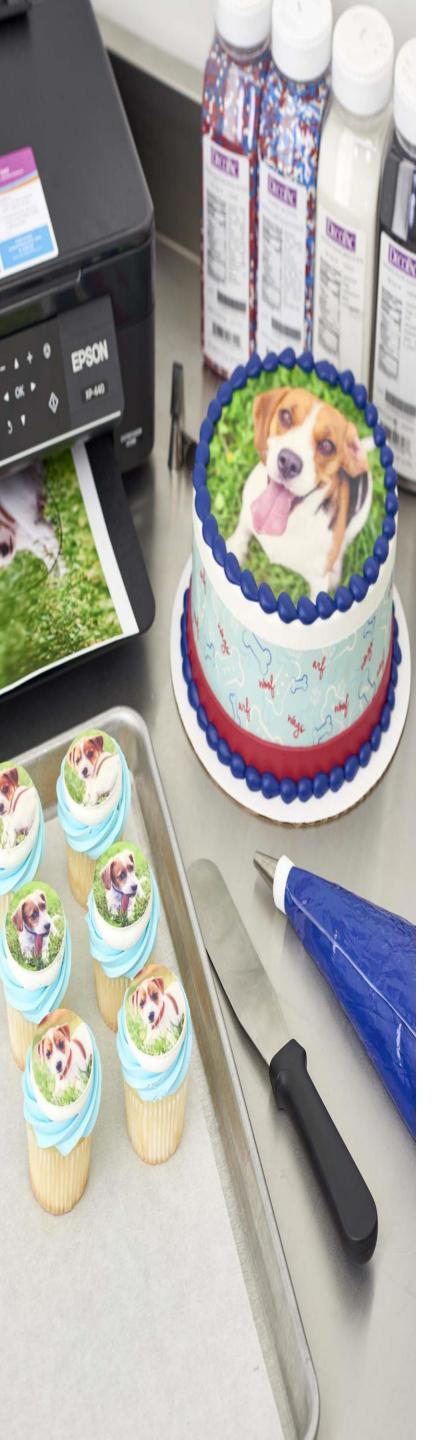

## Your Complete Print-on-Demand Cake Decorating Solution For Your In-Store Cake Orders

#### **PhotoCake On-Line**

- Use your Bakery Computer to access our expansive image library, or upload and print your Guests' personal photos!
- Easily apply your PhotoCake Ediable Image to your baked goods.
- With designs for all your favorite brands, holidays, and occassions, there's somethign for every celebration!
- PhotoCake Ediable Image DecoSet Backgrounds offer a quick way for you to simplify cake decorating without comprimising quality.
- Look at how you can utalize your PhotoCake On-Line to add the personal touch.

If your guest places their order on-line they do all the designing!

If not use your PhotoCake On-line system to design your guest's order.

**DECOPAC** 