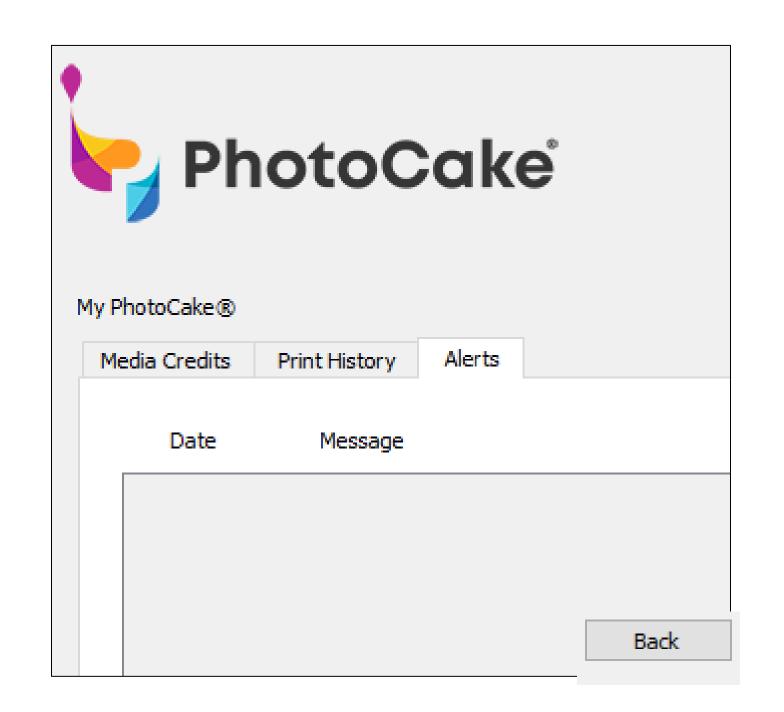

### **Functionality: Alerts**

- To view alerts, select 'My PhotoCake'
- Alerts will list any messages sent out to customers as a mass notification system:
  - New Updates/Functionality
  - Issues
  - New Images being available

• Select the 'Back' button to return to the main menu