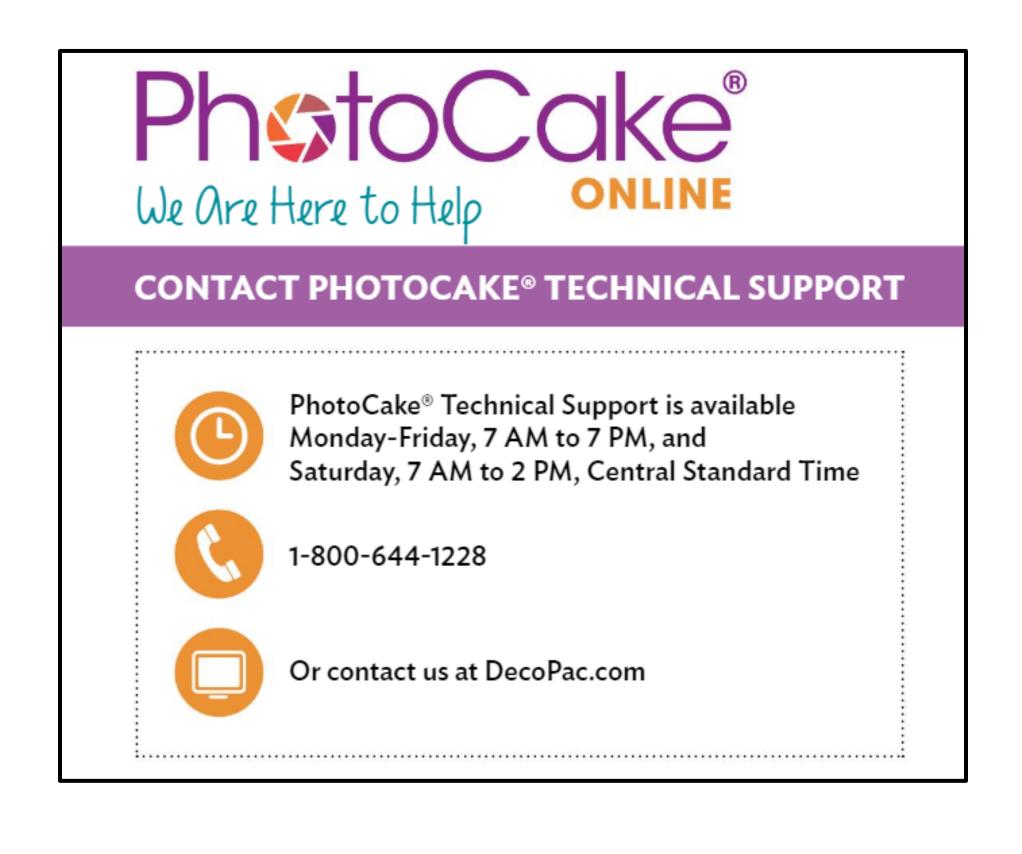

## Technical Support Provided

1-800-644-1228 Option 2
Press 2 for PhotoCake/Live Support
Press 3 for PhotoCake Online Support

<sup>\*</sup>Live agent technical hardware support is available: Monday- Friday 7am-7pm CST and Saturday 7am-2pm CST After hours leave a message including contact number and receive a call back within 2 hours.