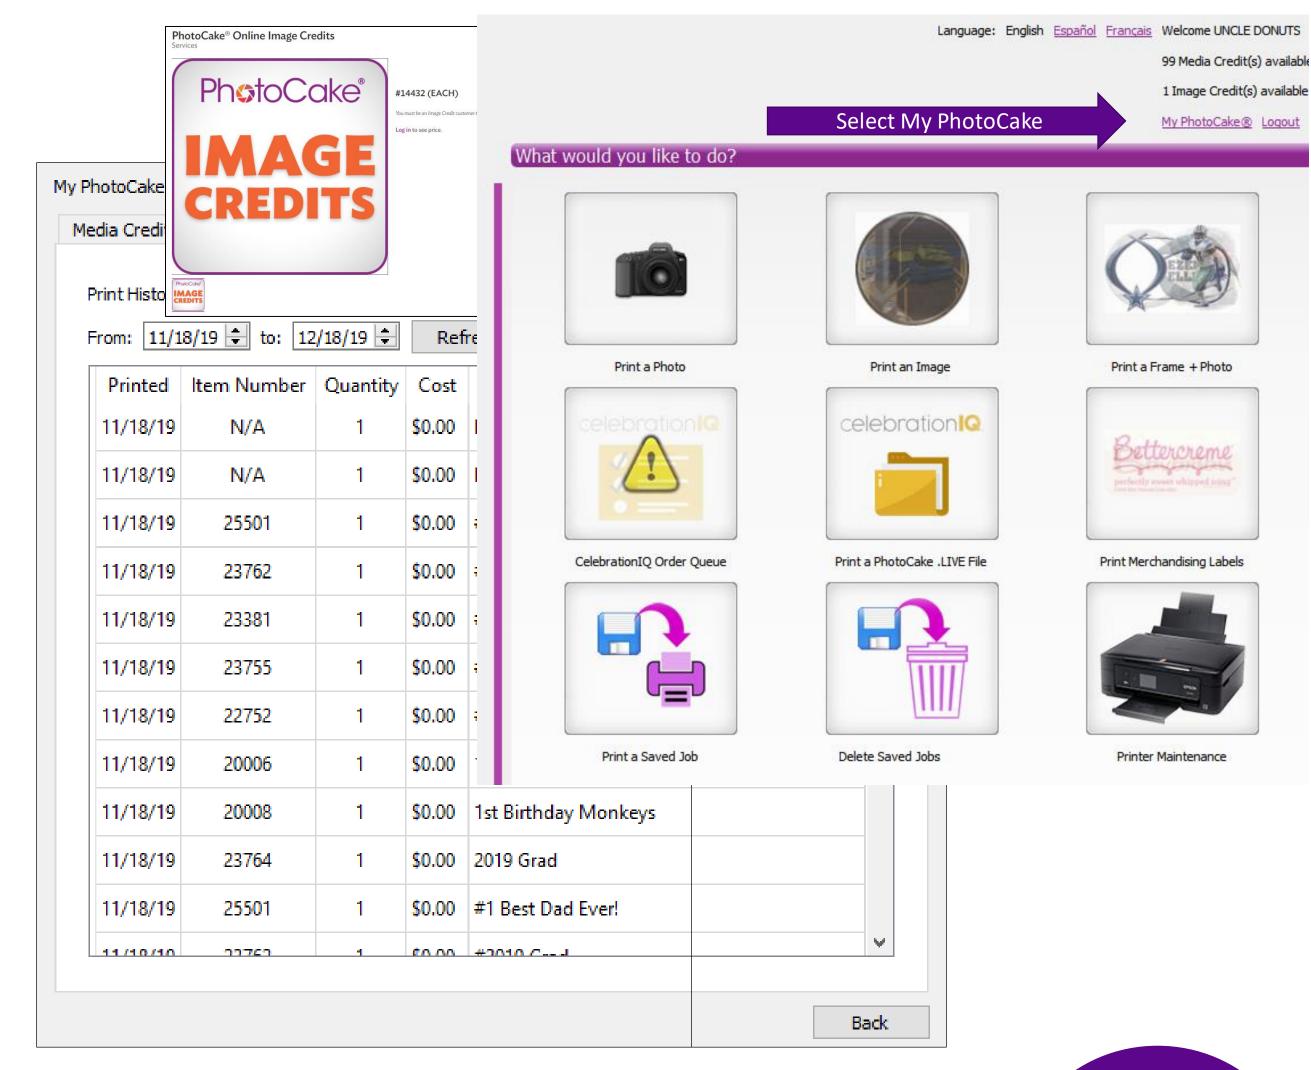

#### Overview

- **Account Information** 
  - Language settings
  - **Image Credits**
  - **Logout Option**
- Helpful Links
- Alerts/Error messages
- **Functionality Options**
- Setup Version
- Icon you can click on it while in any screen and it will bring you

## Entering Image Credit to Print Licensed Images & Reports

- To Add Image Credits, select 'My PhotoCake'
- Image credits can also be purchased on DecoPac.com
- Ability to review Print History
  - Date Entered
  - Date Printed
  - Cost to Print Item
  - Media Access Code Number
  - Qty Added
  - Description and DecoPac Item # of Product
- Ability to Sort & Filter by Dates
- Ability to Export Reports to CSV file
- Select the 'Back' button to return to the main menu

### **Functionality: Printing Options**

- A. Photo
- B. Print an Image
- C. Print a Frame + Photo
- D. Cakes.com Order Queue
  - You will print your online orders here.
- E. Cakes.com PhotoCake .LIVEOrder
  - You will never need to access this
- F. Print Merchandising Labels

#### Functionality: Basic Printing Steps

- 1. Select one of these options:
  - Print a Photo
  - Print an Image
  - Print a Frame + Photo
- 2. Select the Image
  - Able to search by item #, name, or using a filter
- 3. Select the Topping
  - Choose edible media type
- 4. Edit the Topping
  - Resize, rotate, add text, add photos, etc.
- 5. Edit the Print
  - Print Preview, change the qty to print, etc.
- 6. Print!