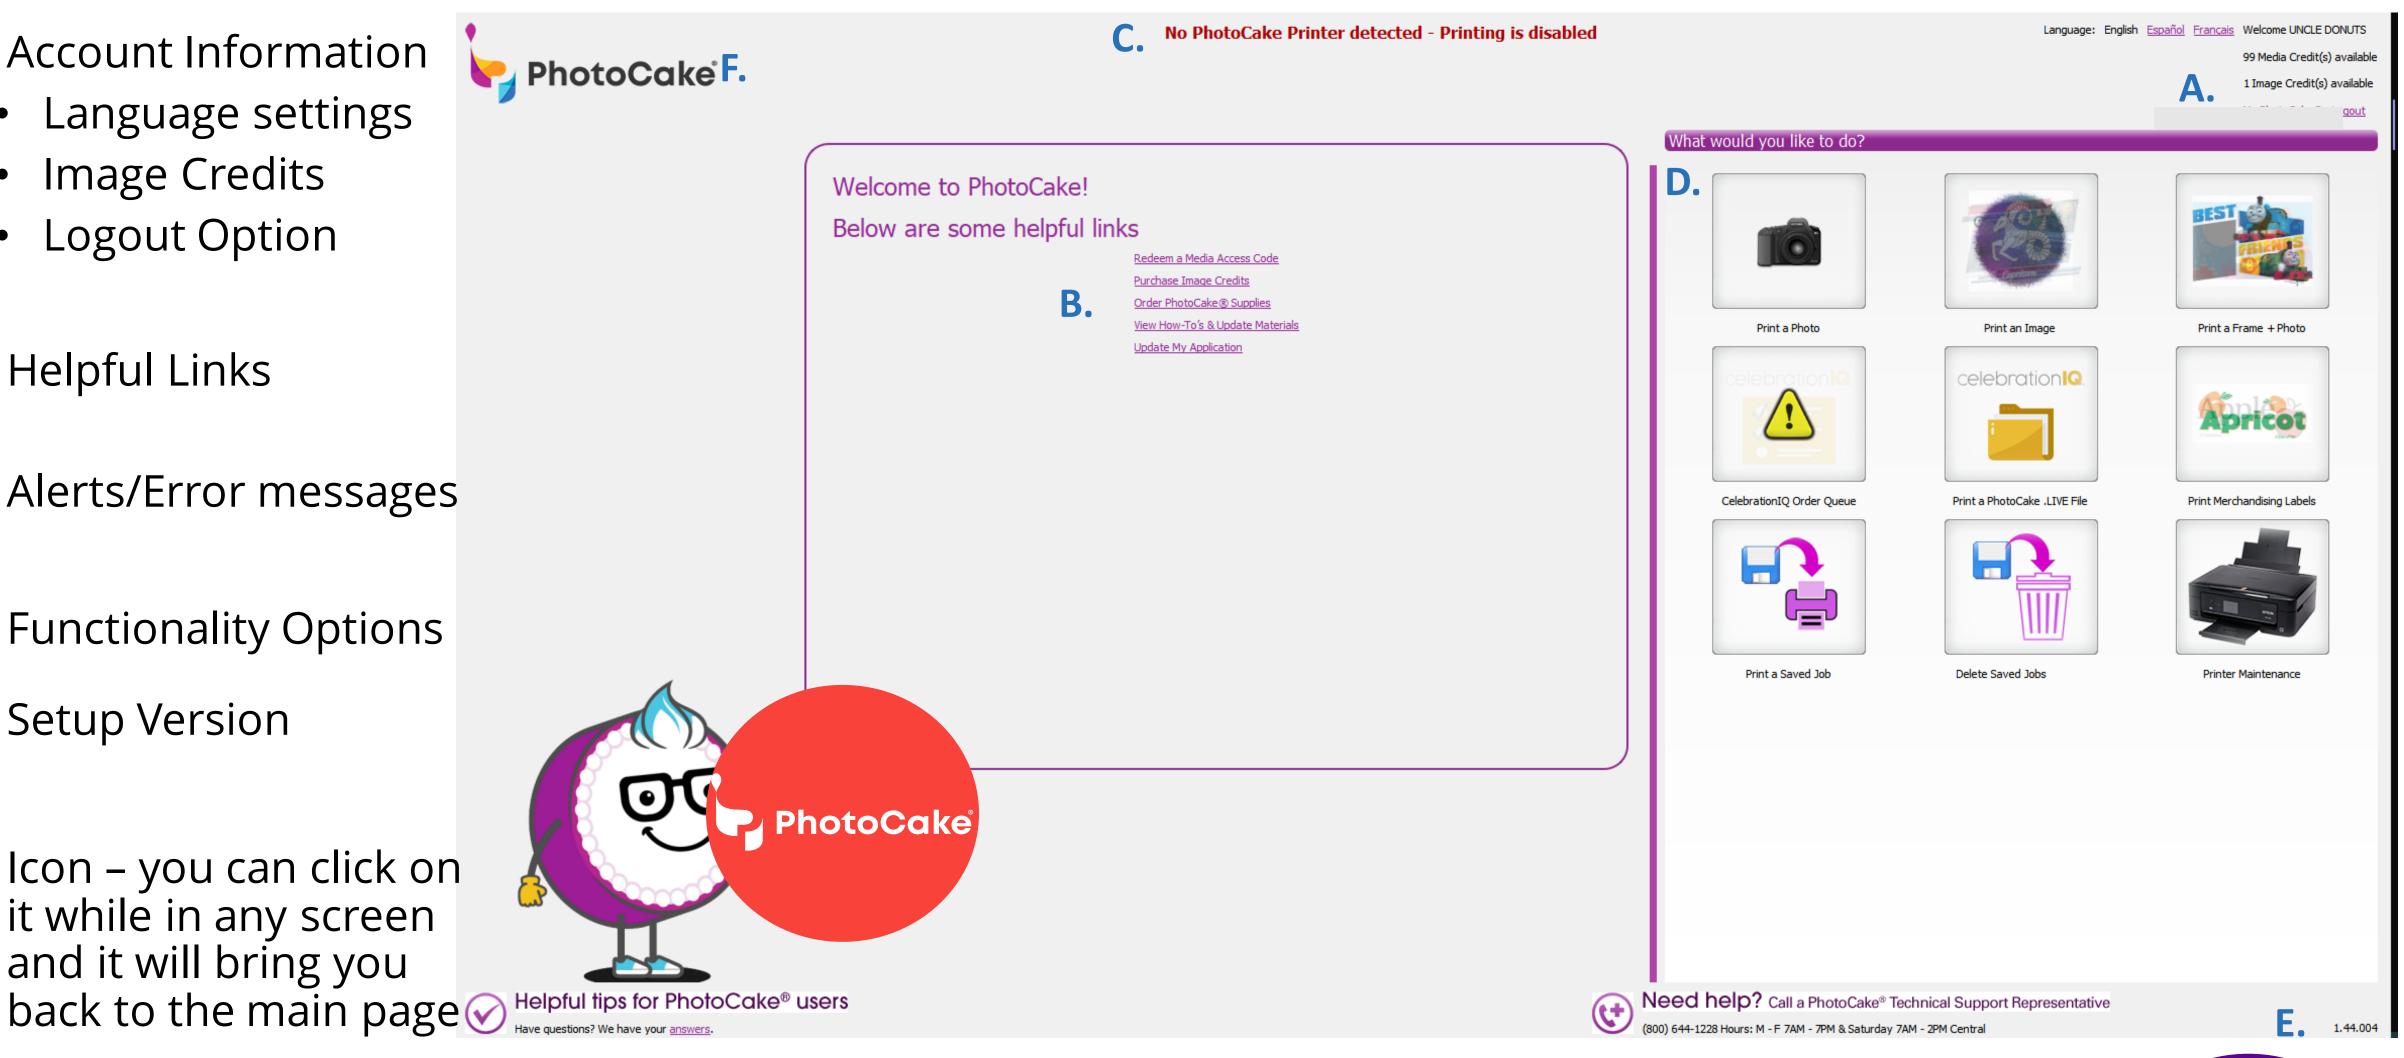

#### Overview

- **Account Information** 
  - Language settings
  - **Image Credits**
  - **Logout Option**
- Helpful Links
- Alerts/Error messages
- **Functionality Options**
- Setup Version
- Icon you can click on it while in any screen and it will bring you

## Entering Image Credit to Print Licensed Images & Reports

- To Add Image Credits, select 'My PhotoCake'
- Image credits can also be purchased on DecoPac.com
- Ability to review Print History
  - Date Entered
  - Date Printed
  - Cost to Print Item
  - Media Access Code Number
  - Qty Added
  - Description and DecoPac Item # of Product
- Ability to Sort & Filter by Dates
- Ability to Export Reports to CSV file
- Select the 'Back' button to return to the main menu

### **Functionality: Alerts**

- To view alerts, select 'My PhotoCake'
- Alerts will list any messages sent out to customers as a mass notification system:
  - New Updates/Functionality
  - Issues
  - New Images being available

### **Functionality: Printing Options**

- A. Photo
- B. Print an Image
- C. Print a Frame + Photo
- D. Cakes.com Order Queue
  - You will print your online orders here.
- E. Cakes.com PhotoCake .LIVEOrder
  - You will never need to access this
- F. Print Merchandising Labels

#### Functionality: Basic Printing Steps

- 1. Select one of these options:
  - Print a Photo
  - Print an Image
  - Print a Frame + Photo
- 2. Select the Image
  - Able to search by item #, name, or using a filter
- 3. Select the Topping
  - Choose edible media type
- 4. Edit the Topping
  - Resize, rotate, add text, add photos, etc.
- 5. Edit the Print
  - Print Preview, change the qty to print, etc.
- 6. Print!