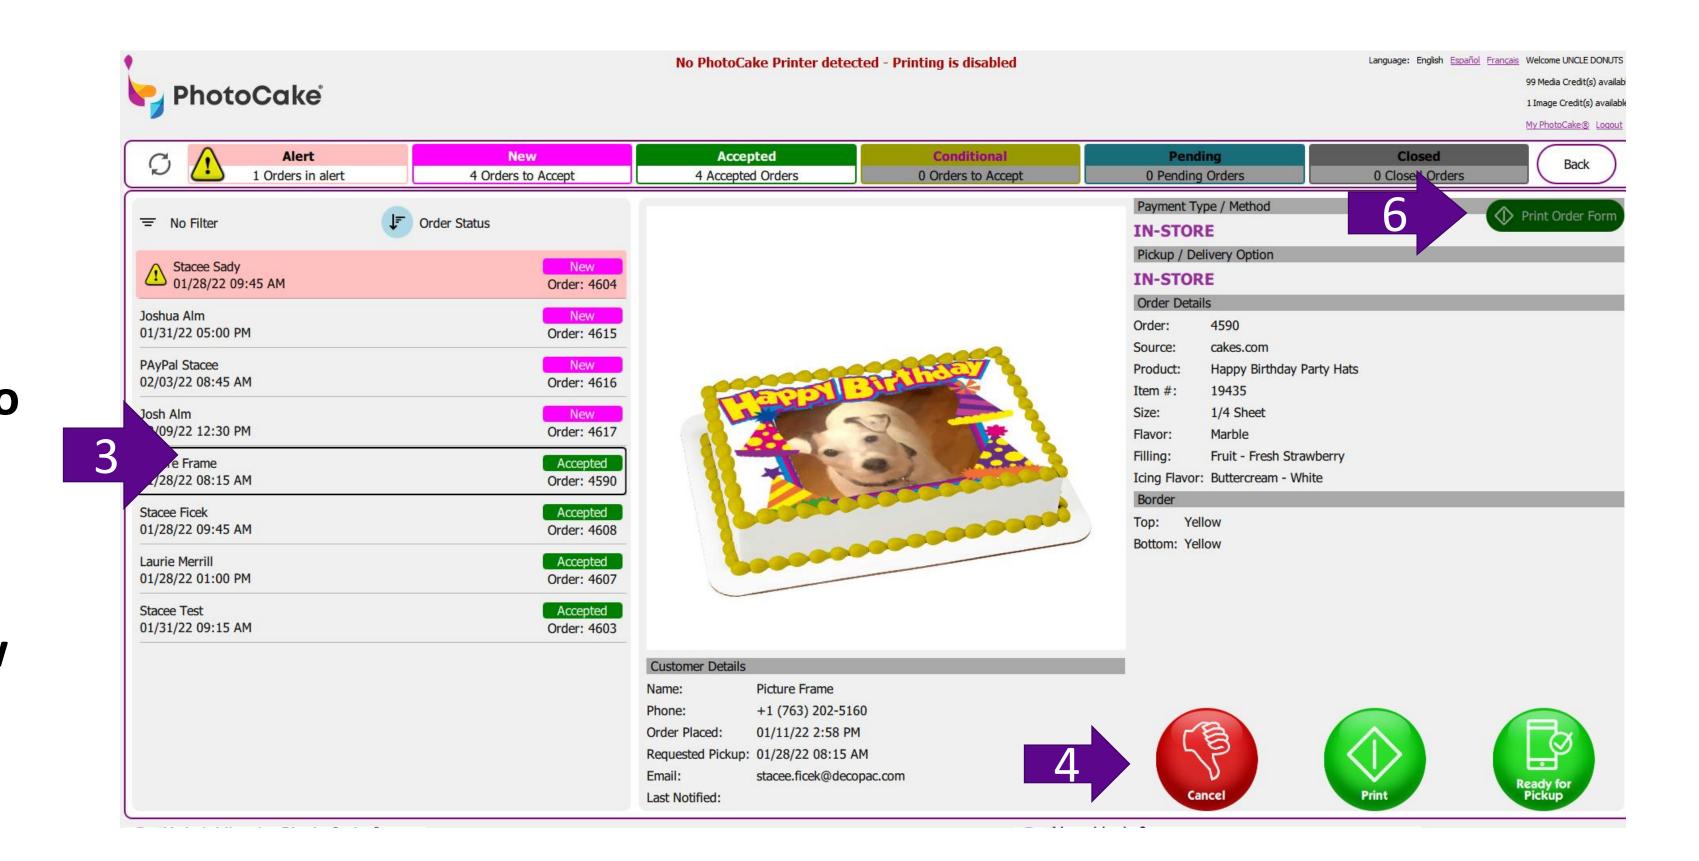

#### HOW TO PRINT YOUR CELEBRATIONIQ ORDERS

1. Open your PhotoCake Online application from your bakery computer.

2. Select 'CelebrationIQ Order Queue'

Language: English Español Français Welcome UNCLE DONUTS

#### How to print your online orders orders

- 3. View new orders
- 4. Accept Order
  - Green Thumbs up
  - Red Thumb declines order and you will NOT be able to access order- do NOT use this feature.
- 5. Select Edible Media Type review order for details
- 6. Select Print Order Form
  - Insert plain paper into printer
  - Select "print"

#### HOW TO PRINT YOUR ONLINE ORDERS

- 7. Insert Edible Media in the printer making sure it matches the media type previously chosen
- 8. Select 'Print' to print the edible image
- 9. Head to decorating station with your edible image to complete order
- 10. Go back to order queue and select 'Pickup' to send text to guest to let them know their cake is ready