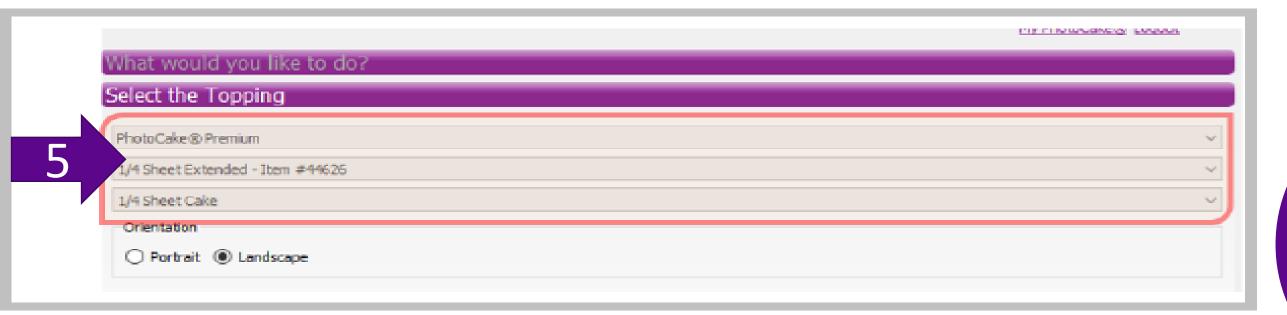

#### Functionality: Basic Printing Steps

- 1. Select one of these options:
  - Print a Photo
  - Print an Image
  - Print a Frame + Photo
- 2. Select the Image
  - Able to search by item #, name, or using a filter
- 3. Select the Topping
  - Choose edible media type
- 4. Edit the Topping
  - Resize, rotate, add text, add photos, etc.
- 5. Edit the Print
  - Print Preview, change the qty to print, etc.
- 6. Print!

### Functionality: Selecting Media Types

- Select the Topping PhotoCake Premium
- Selecting the Topping Once Narrowed Down
  - ¼ Sheet Extended Item #44626
  - 2" Circles Item #44622
  - Extended Strips- Item #44630
  - 7.5" Circles- Item #44627
- Ability to select Portrait or Landscape as well!