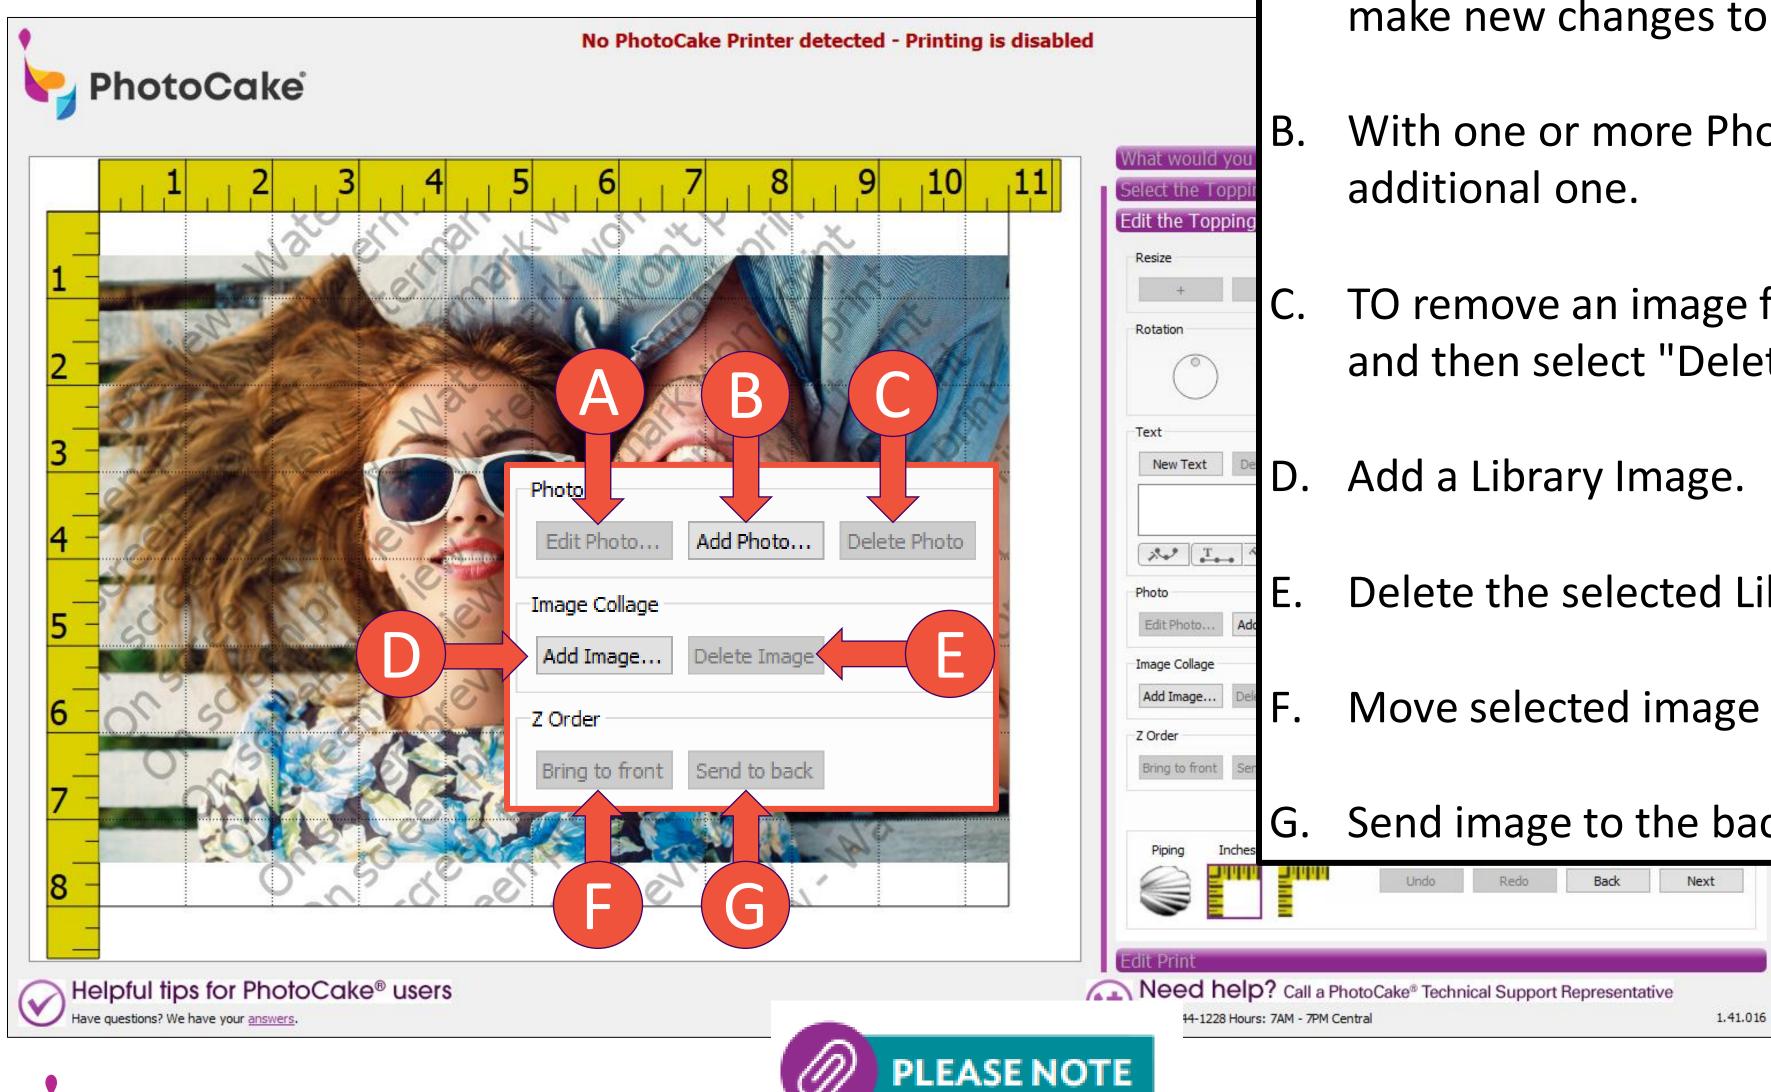

### Functionality: Collage

**PhotoCake** 

- With one or more Photos already on the Canvas, add an
- TO remove an image from the collage, Click on the image and then select "Delete Photo" to get rid of it.
- D. Add a Library Image.
- Delete the selected Library Image.
- Move selected image on top of the others on the canvas.
- G. Send image to the back of canvas.

Licensed Images cannot be used in a Collage