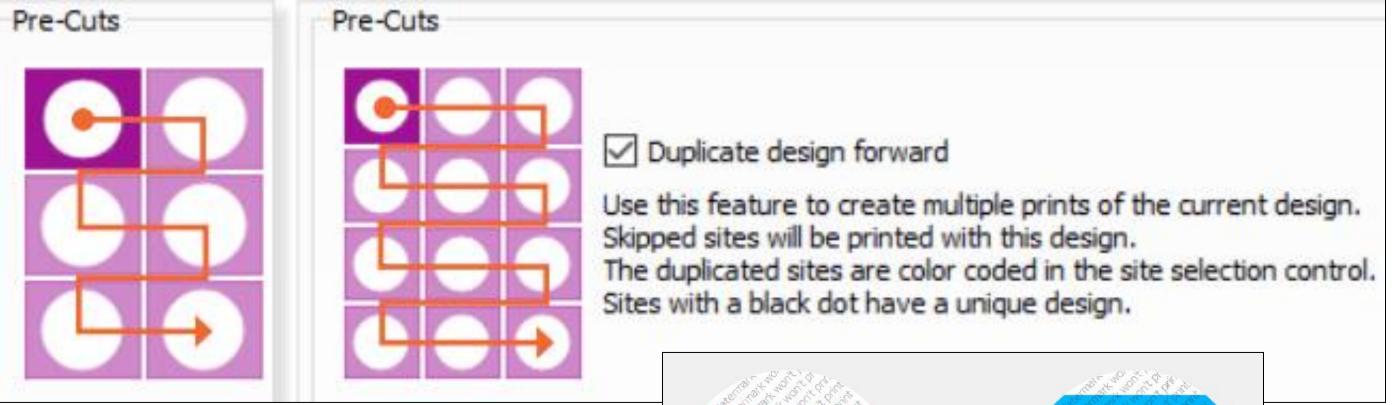

#### Functionality: Multi-Site

- 1. Using personal photos and media with pre-cut sites, you can select unique images for each pre-cut site of the sheet!
- 2. Pre-cut site selection will only appear when applicable on the 'Edit the Topping' meu.
- 3. To select a site, click on the circle on that site
- 4. Add photos and text as needed.
- 5. By default, your design is duplicated forward to all sites, if you do not require a unique design on each site of your pre-cut, simply click 'Next' and all pre-cuts will have the same design.
- 6. If you require only 2 out of 6 images to be unique, apply your first design to the first site. Then, click on the 4<sup>th</sup> site and apply your 2<sup>nd</sup> design, this will create a sheet with 2 different designs on it.
- 7. The Pre-Cut site selection menu is color coded for convenience; identical sites will have matching colors, and sites with a black dot have a unique design.

  \*Images will print in REVERSE order than shown on screen.

**DECOPAC** 