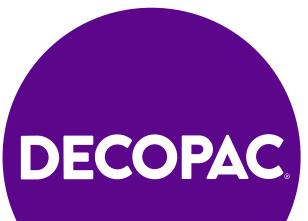

#### HOW TO PRINT YOUR CELEBRATIONIQ ORDERS

1. Open your PhotoCake Online application from your bakery computer.

2. Select 'CelebrationIQ Order Queue'

Language: English Español Français Welcome UNCLE DONUTS

#### How to print your online orders orders

- 3. View new orders
- 4. Accept Order
  - Green Thumbs up
  - Red Thumb declines order and you will NOT be able to access order- do NOT use this feature.
- 5. Select Edible Media Type review order for details
- 6. Select Print Order Form
  - Insert plain paper into printer
  - Select "print"

#### HOW TO PRINT YOUR ONLINE ORDERS

- 7. Insert Edible Media in the printer making sure it matches the media type previously chosen
- 8. Select 'Print' to print the edible image
- 9. Head to decorating station with your edible image to complete order
- 10. Go back to order queue and select 'Pickup' to send text to guest to let them know their cake is ready