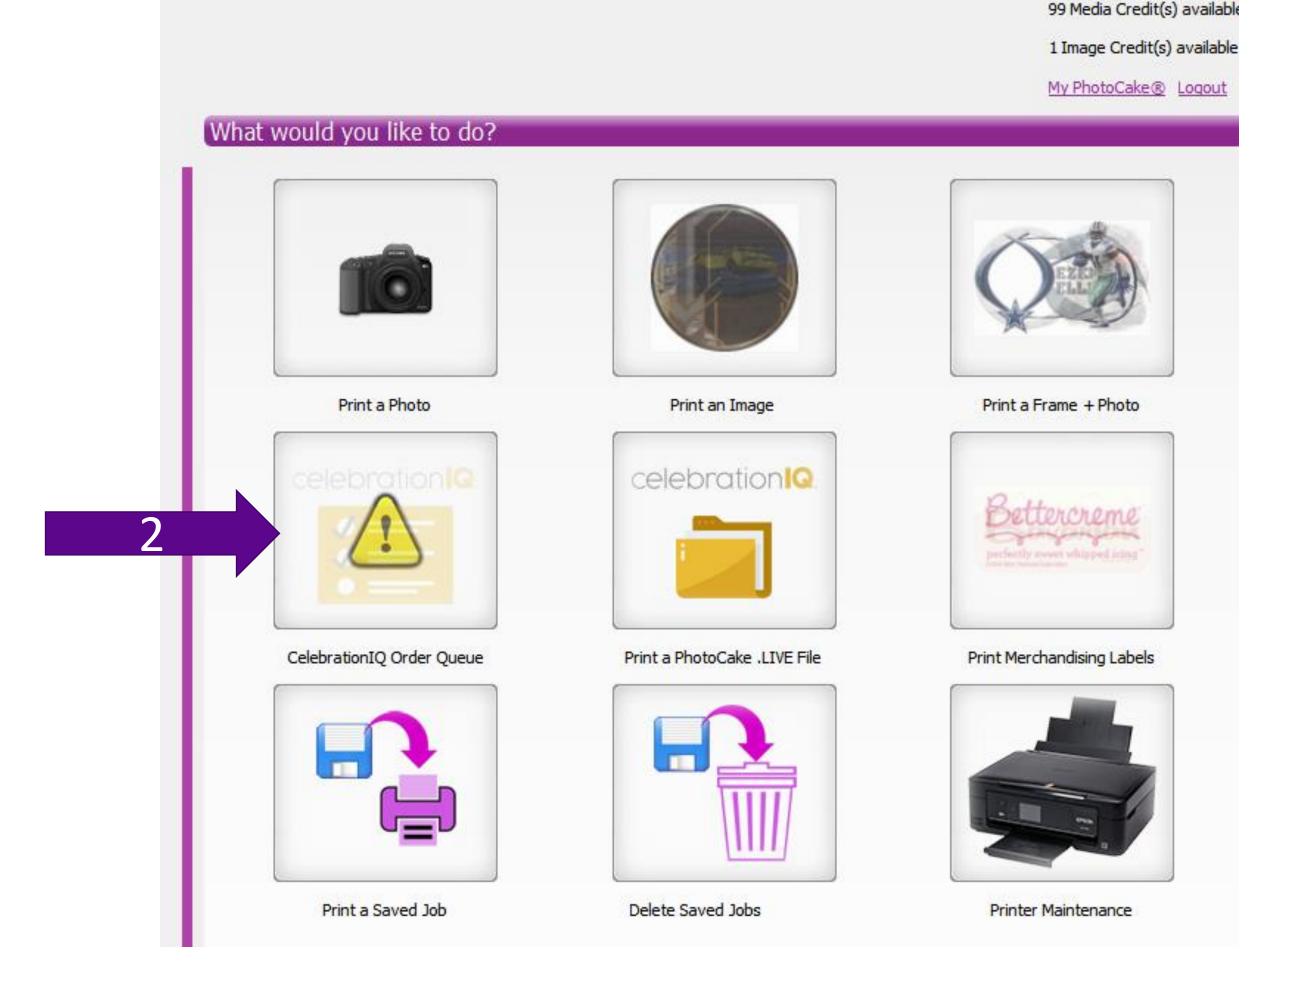

#### HOW TO PRINT YOUR CELEBRATIONIQ ORDERS

1. Open your PhotoCake Online application from your bakery computer.

2. Select 'CelebrationIQ Order Queue'

Language: English Español Français Welcome UNCLE DONUTS

### **Functionality: Printing Options**

- A. Photo
- B. Print an Image
- C. Print a Frame + Photo
- D. Cakes.com Order Queue
  - You will print your online orders here.
- E. Cakes.com PhotoCake .LIVEOrder
  - You will never need to access this
- F. Print Merchandising Labels