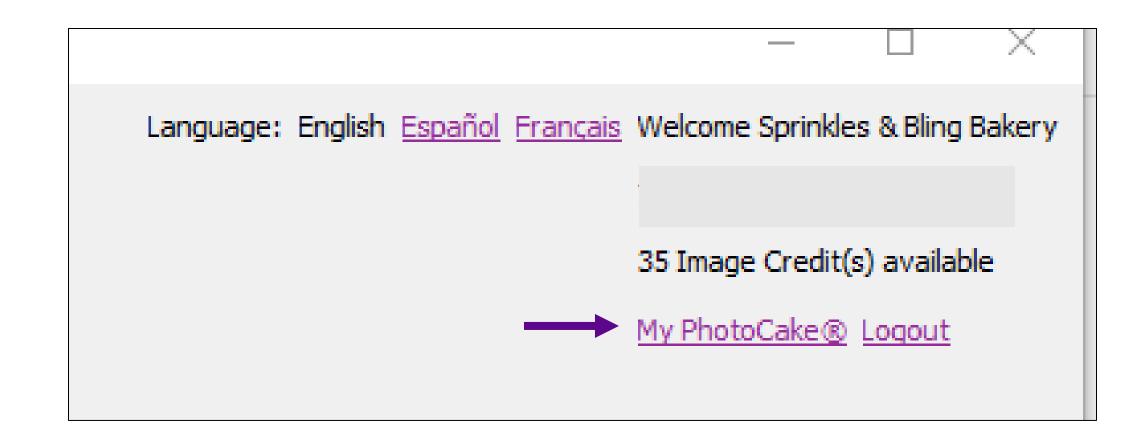

## Entering Image Credit to Print Licensed Images & Reports

- To Add Image Credits, select 'My PhotoCake'
- Image credits can also be purchased on DecoPac.com
- Ability to review Print History
  - Date Entered
  - Date Printed
  - Cost to Print Item
  - Media Access Code Number
  - Qty Added
  - Description and DecoPac Item # of Product
- Ability to Sort & Filter by Dates
- Ability to Export Reports to CSV file
- Select the 'Back' button to return to the main menu

### **Functionality: Alerts**

- To view alerts, select 'My PhotoCake'
- Alerts will list any messages sent out to customers as a mass notification system:
  - New Updates/Functionality
  - Issues
  - New Images being available