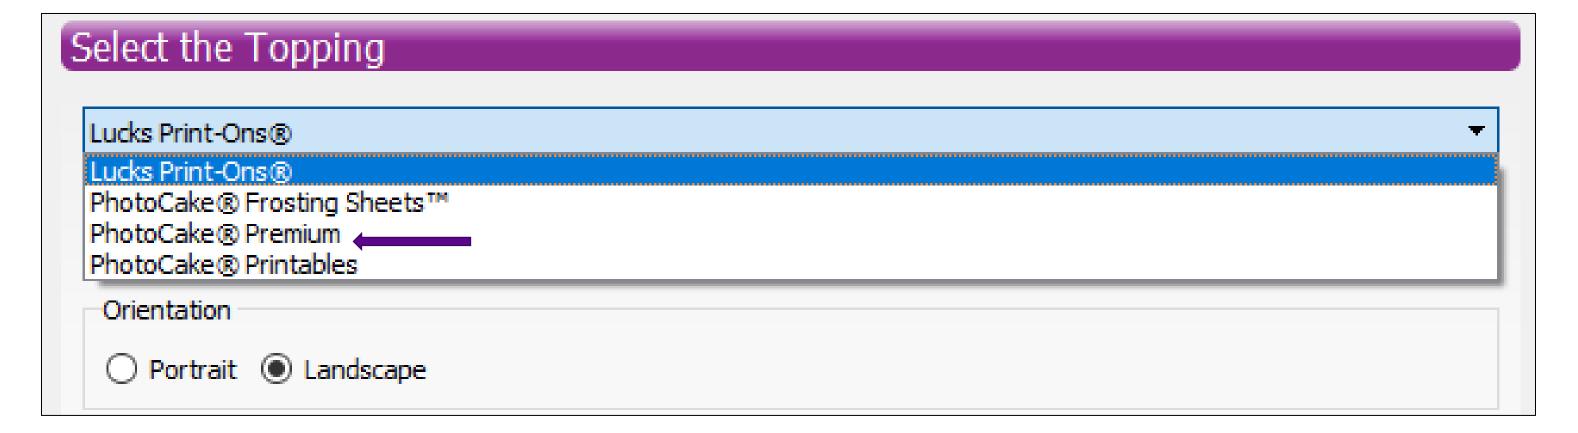

#### Functionality: Basic Printing Steps

- 1. Select one of these options:
  - Print a Photo
  - Print an Image
  - Print a Frame + Photo
- 2. Select the Image
  - Able to search by item #, name, or using a filter
- 3. Select the Topping
  - Choose edible media type
- 4. Edit the Topping
  - Resize, rotate, add text, add photos, etc.
- 5. Edit the Print
  - Print Preview, change the qty to print, etc.
- 6. Print!

### Functionality: Selecting Media Types

- Select the Topping PhotoCake Premium
- Selecting the Topping Once Narrowed Down
  - ¼ Sheet Extended Item #44626
  - 2" Circles Item #44622
  - Extended Strips- Item #44630
  - 7.5" Circles- Item #44627
- Ability to select Portrait or Landscape as well!