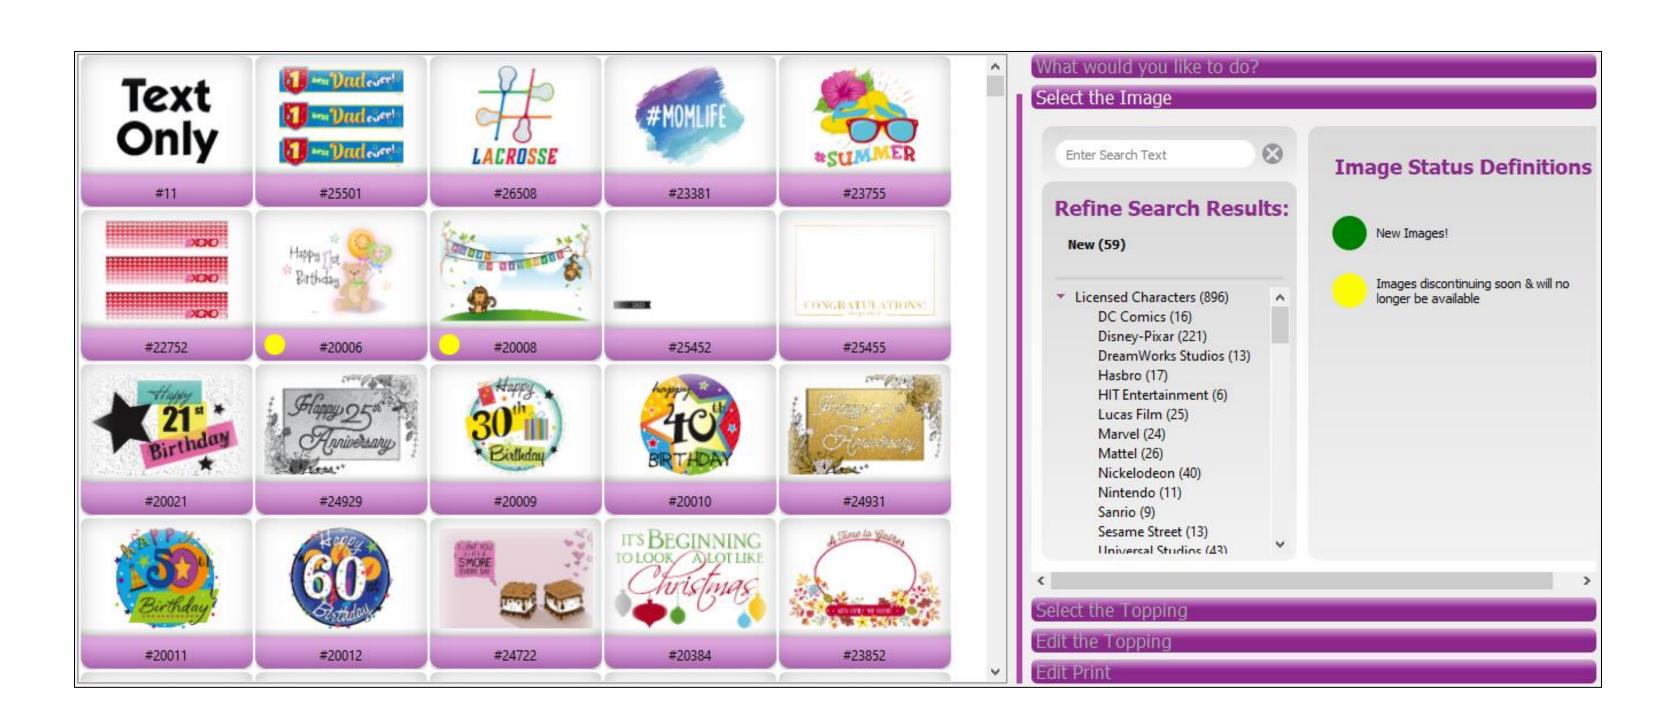

#### Functionality: Basic Printing Steps

- 1. Select one of these options:
  - Print a Photo
  - Print an Image
  - Print a Frame + Photo
- 2. Select the Image
  - Able to search by item #, name, or using a filter
- 3. Select the Topping
  - Choose edible media type
- 4. Edit the Topping
  - Resize, rotate, add text, add photos, etc.
- 5. Edit the Print
  - Print Preview, change the qty to print, etc.
- 6. Print!