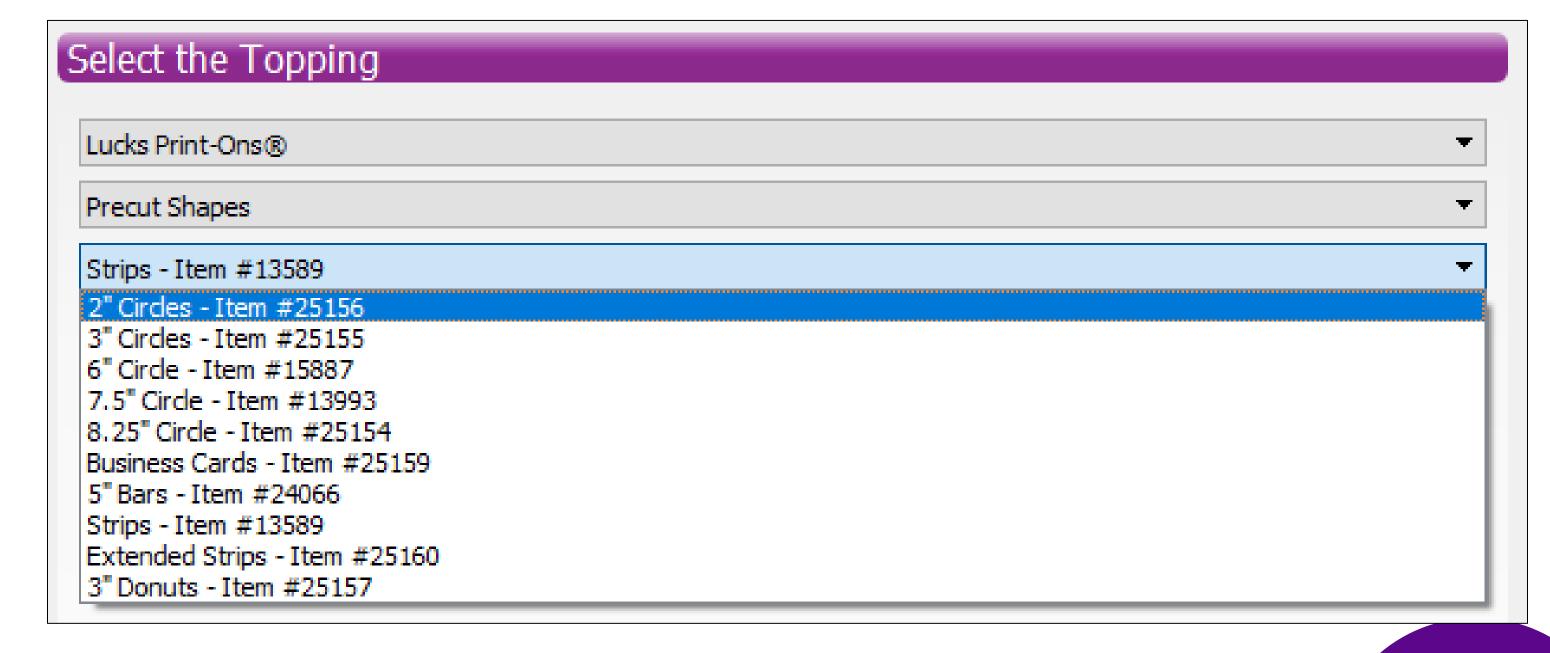

#### Functionality: Basic Printing Steps

- 1. Select one of these options:
  - Print a Photo
  - Print an Image
  - Print a Frame + Photo
- 2. Select the Image
  - Able to search by item #, name, or using a filter
- 3. Select the Topping
  - Choose edible media type
- 4. Edit the Topping
  - Resize, rotate, add text, add photos, etc.
- 5. Edit the Print
  - Print Preview, change the qty to print, etc.
- 6. Print!

### Functionality: Selecting Media Types

- Select the Topping PhotoCake Premium
- Selecting the Topping Once Narrowed Down
  - ¼ Sheet Extended Item #44626
  - 2" Circles Item #44622
  - Extended Strips- Item #44630
  - 7.5" Circles- Item #44627
- Ability to select Portrait or Landscape as well!