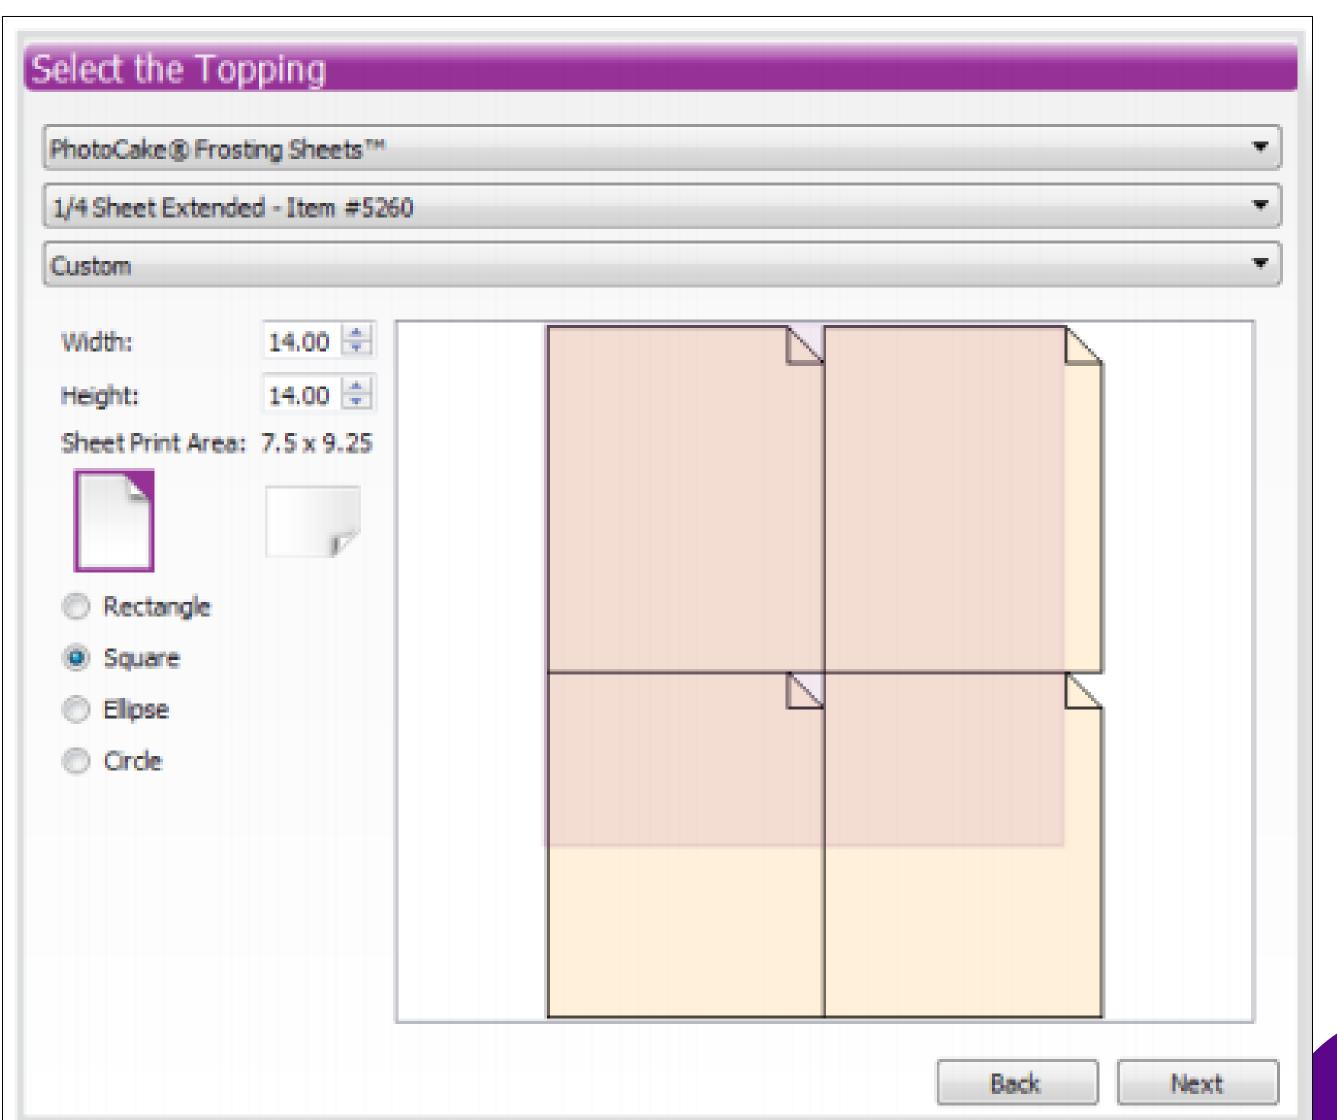

### Functionality: Media Sizes & Custom Options

#### Cakes come in all kinds of shapes and sizes.

- ½ Sheet Cake Print 1 image on 2 separate ¼ Size Edible Sheets, which can then be fit together
- \* Sheet Cake Print 1 image on a single
   ½ Size Edible Sheets
- 1/2 Sheet Cake Print 2 smaller images on 1/2 Size Edible Sheets which can then be cut apart
- Print for unique sizes and shapes of a cake. As with the ½ sheet style, larger pictures can be printed on multiple pages and then aligned on the cake for a full image.