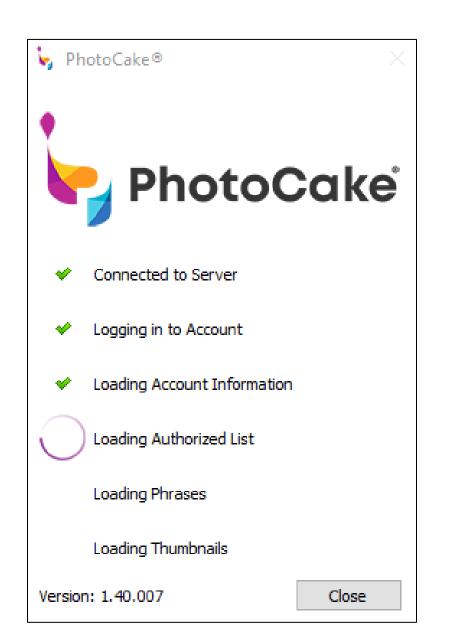

## Logging On To PhotoCake

\*Logging on to PhotoCake with give you access to Cakes.com.

Click on Gray Icon in System Tray

Enter
Username and
Password

Loading Screen
Appears

Notice Icon in System Tray is now pink