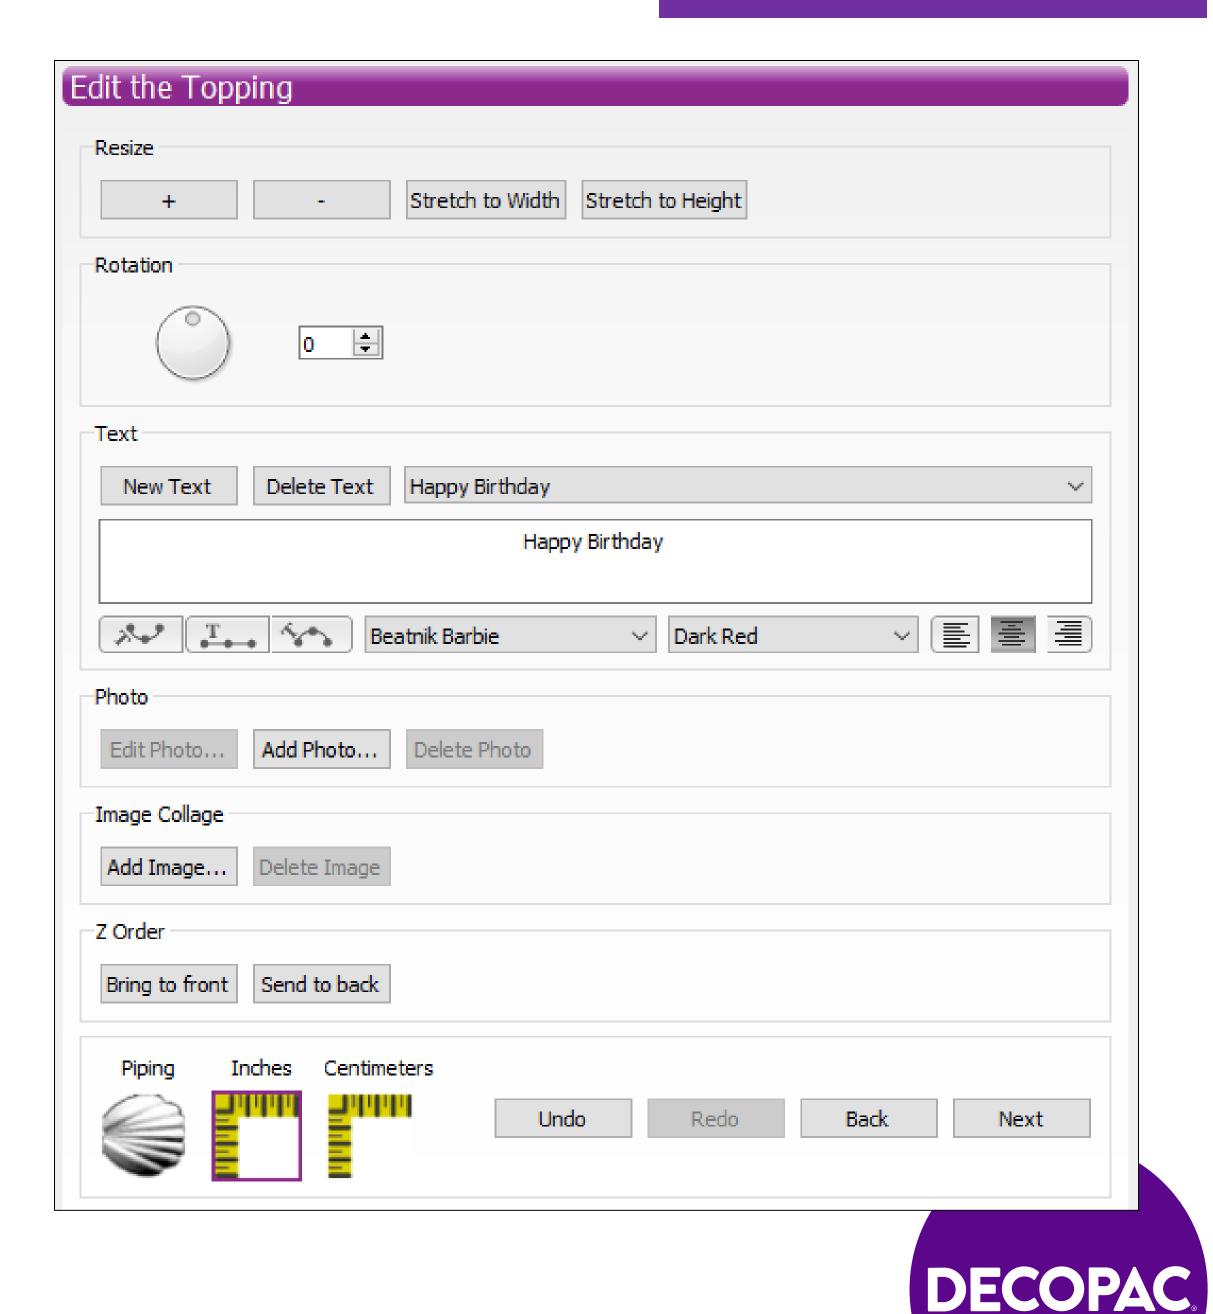

#### Functionality: Basic Printing Steps

- 1. Select one of these options:
  - Print a Photo
  - Print an Image
  - Print a Frame + Photo
- 2. Select the Image
  - Able to search by item #, name, or using a filter
- 3. Select the Topping
  - Choose edible media type
- 4. Edit the Topping
  - Resize, rotate, add text, add photos, etc.
- 5. Edit the Print
  - Print Preview, change the qty to print, etc.
- 6. Print!

### Functionality: Editing Images

#### Resizing

- Width with make the image as wide as possible
- Height as tall as possible

#### Rotate

Can be rotated freely or by degree

#### Text

- Create any message or select from a list of phrases.
- Text can be curved and adjusted
- 20 Fonts and 32 Colors available