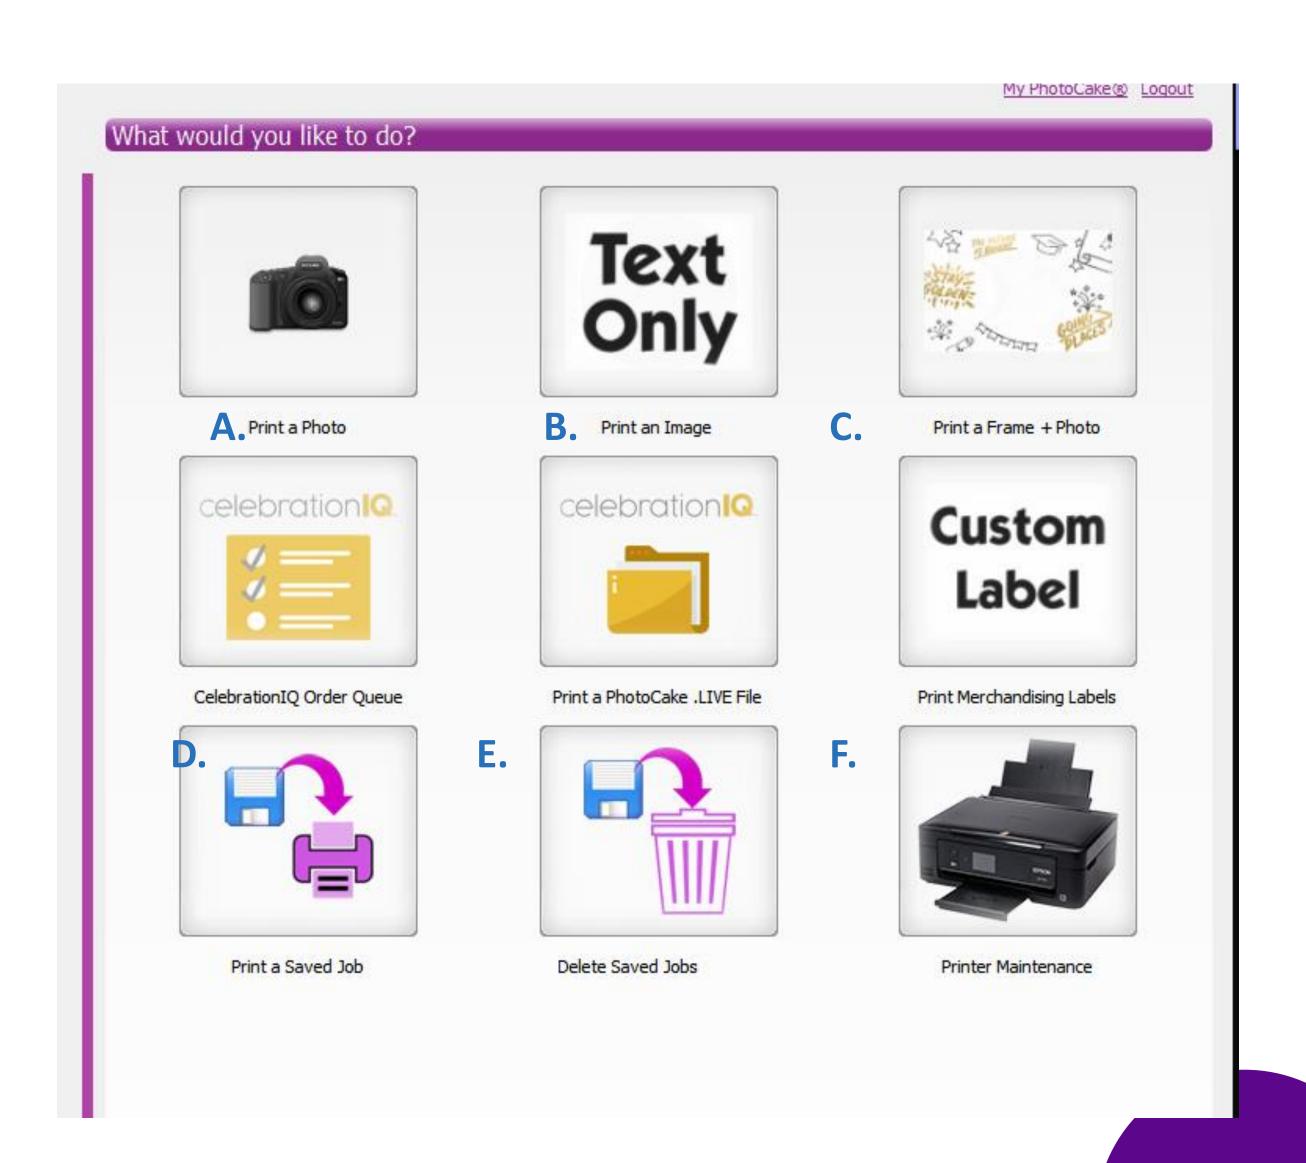

### **Functionality: Printing Options**

- A. Photo
- B. Print an Image
- C. Print a Frame + Photo
- D. Cakes.com Order Queue
  - You will print your online orders here.
- E. Cakes.com PhotoCake .LIVEOrder
  - You will never need to access this
- F. Print Merchandising Labels

#### Functionality: Basic Printing Steps

- 1. Select one of these options:
  - Print a Photo
  - Print an Image
  - Print a Frame + Photo
- 2. Select the Image
  - Able to search by item #, name, or using a filter
- 3. Select the Topping
  - Choose edible media type
- 4. Edit the Topping
  - Resize, rotate, add text, add photos, etc.
- 5. Edit the Print
  - Print Preview, change the qty to print, etc.
- 6. Print!