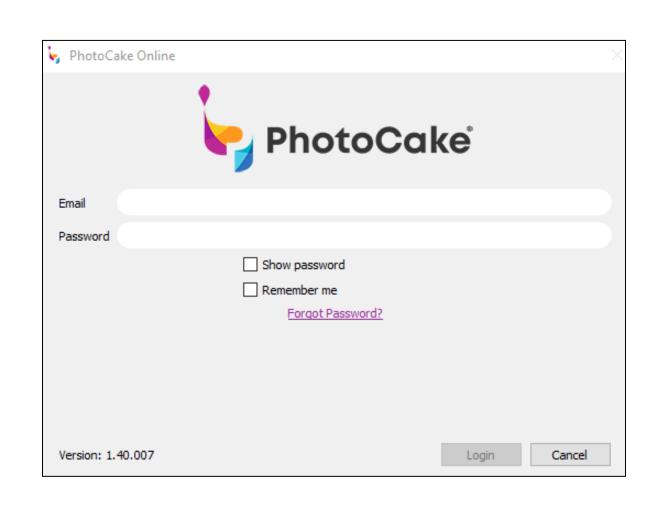

## Logging On To PhotoCake

\*Logging on to PhotoCake with give you access to Cakes.com.

Click on Gray Icon in System Tray

Enter
Username and
Password

Loading Screen
Appears

Notice Icon in System Tray is now pink

Tip: If the Icon is missing from the System Tray. Go to the Start Menu. Type in "PhotoCake" into the search menu. Click on the PhotoCake Logo and the Icon will reappear in the System Tray.

Tip: Username is your email you use to log onto DecoPac.com